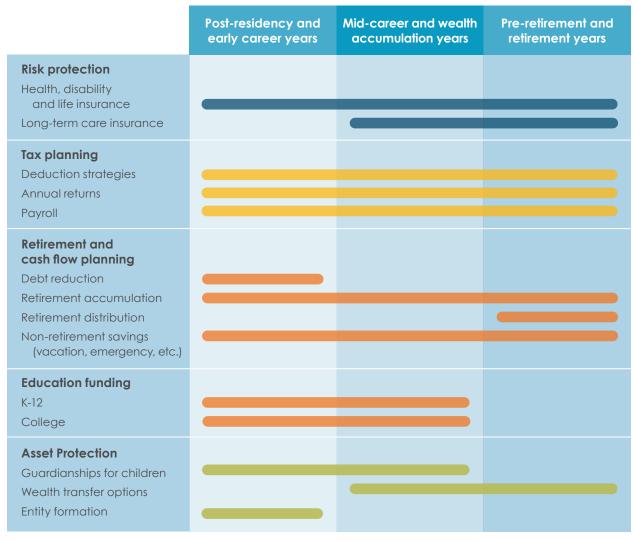

## FINANCIAL INDEPENDENCE, ONE STEP AT A TIME

Financial Designs is devoted to creating custom financial strategies for our clients. You can trust us with all your financial and benefit needs, or pick and choose which services fit your needs at the time. Our team-based approach means you'll have a specialist helping you every step of the way, coordinating seamlessly with our other departments. We're ready to help you meet your personal and financial goals, no matter what kind of life changes come your way.